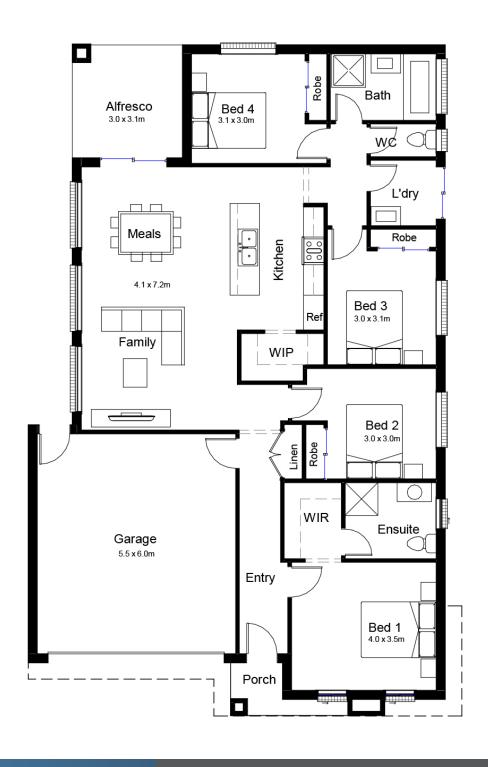

## VENICE 20

This functional home design delivers warmth and opulence. The Venice offers an expansive kitchen and dining/living area leading out into the alfresco showcasing a modern open plan living family lifestyle.

The Venice 20 fits on a 12.5 meter width block. Please contact our team to learn more about the Venice range.

## **TOTAL AREAS**

| GROUND FLOOR | 126.58m2 |
|--------------|----------|
| GARAGE       | 36.5m2   |
| PORCH        | 2.93m2   |
| ALFRESCO     | 8.90m2   |

| MINIMUM LOT WIDTH | 12.5m               |
|-------------------|---------------------|
| MINIMUM LOT DEPTH | 25m                 |
| EXTERIOR LENGTH   | 17.83m              |
| EXTERIOR WIDTH    | 11.35m              |
|                   |                     |
| TOTAL             | 185.91sqm   20.00sq |