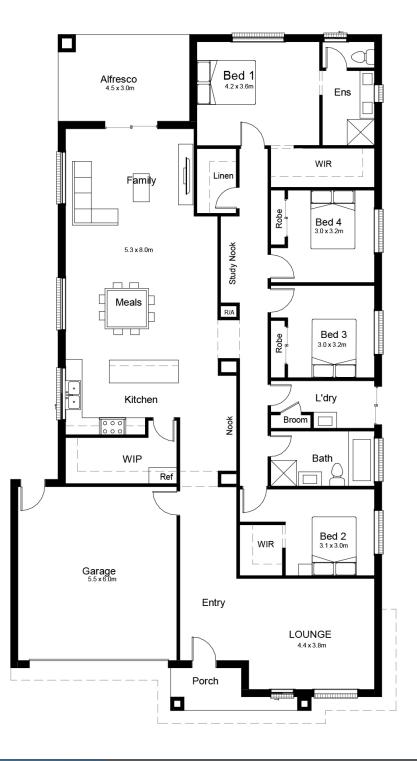

## SIENA 29

This stylish and spacious open plan designed home is the ideal dream space. The kitchen dining/living layout to the side of the home in addition to the large sliding door gives a serene connection to the outside, perfect for entertaining. Escape to the master suite at the rear which is conveniently not too far from the kids rooms making this perfect for all types of families.

The Siena 29 fits on a 14 meter width block. Please contact our team to learn more about the Siena range.

## TOTAL AREAS

| GROUND FLOOR | 209.97m2 |
|--------------|----------|
| GARAGE       | 36.5m2   |
| PORCH        | 4.80m2   |
| ALFRESCO     | 13.50m2  |
|              |          |

| MINIMUM LOT WIDTH | 14m    |
|-------------------|--------|
| MINIMUM LOT DEPTH | 32m    |
| EXTERIOR LENGTH   | 22.86m |
| EXTERIOR WIDTH    | 12.80m |