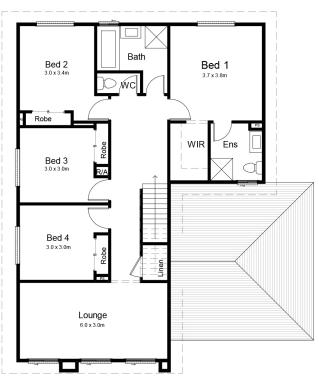

## **FIRST FLOOR**

The Sheffield delivers a feeling of openness enhanced by the delightfully wide front entry and up stairs landing.

The multiple living areas and short footprint allowing for more backyard space, will be enticing for growing families