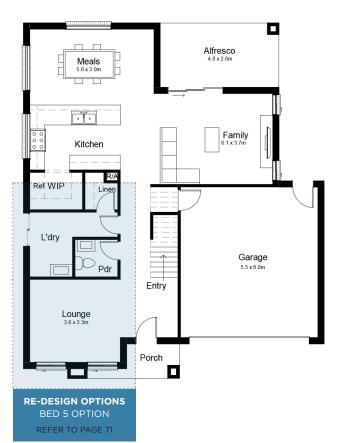

## **GROUND FLOOR**

## **TOTAL AREAS**

| GROUND FLOOR | 206.57m2 |
|--------------|----------|
| GARAGE       | 36.5m2   |
| PORCH        | 3.8m2    |
| ALFRESCO     | 12.48m2  |

| MINIMUM LOT WIDTH | 14n                 |
|-------------------|---------------------|
| MINIMUM LOT DEPTH | 21n                 |
| EXTERIOR LENGTH   | 13.80m              |
| EXTERIOR WIDTH    | 12.00m              |
|                   |                     |
| TOTAL             | 259.35sqm   27.91sc |